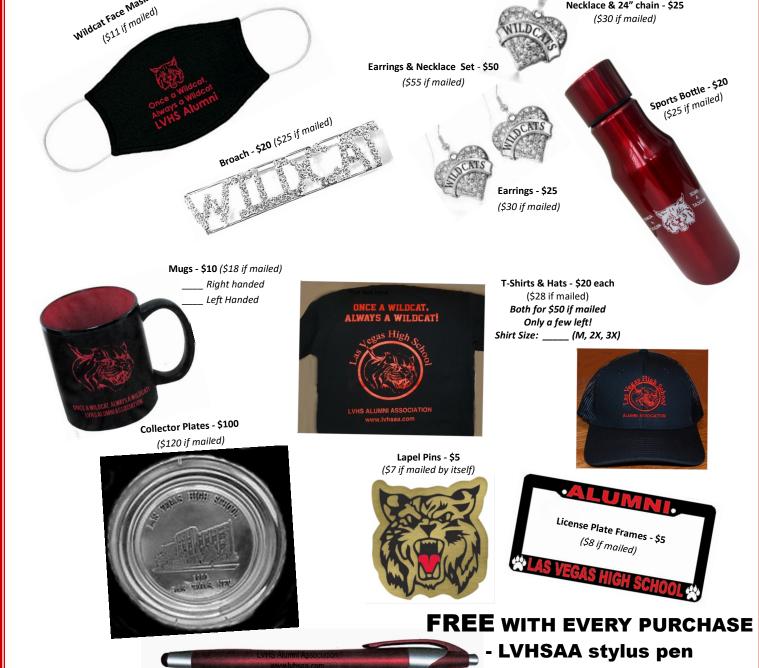

## All Proceeds Benefit our Scholarship Fund!

These items make wonderful gifts for your alumni family and friends.

|             | mese items make wondern         | ui giits ior your alumini iam   | miy and mends.                                  |
|-------------|---------------------------------|---------------------------------|-------------------------------------------------|
| My check in | the amount of \$ pay            | able to LVHSAA is enclosed      | and is to be used as follows:                   |
| \$ <b>S</b> | Scholarship Fund donation \$    | Grant Fund donation             | \$ Membership Dues                              |
| \$          | Memorabilia (please circle iter | m(s) you are ordering and indic | cate size where appropriate)                    |
| PLE/        | ASE SEND TO: LVHSAA, c/o Patty  | / Haack, 1854 Taylorville Stree | et, Las Vegas NV 89135                          |
| Wildcat F3  | sce Nask 510<br>1 if mailed     | Farrings & Nacklaca Sat - \$50  | Necklace & 24" chain - \$25<br>(\$30 if mailed) |